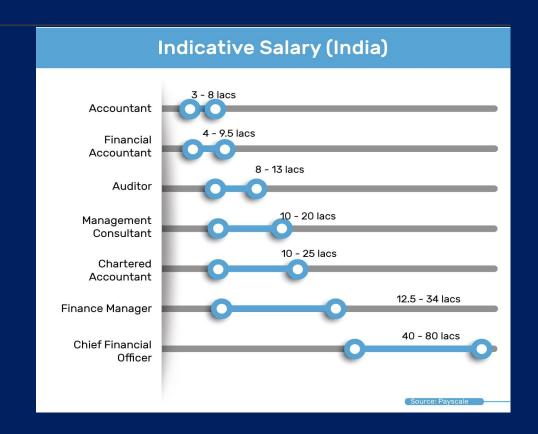

|

Before the recent sale of shares worth ₹ 156 crore.

Source: The Economic Time:

#### **GENESIS OF THE OPPORTUNITY**

## LOWER-VALUED

#### COP V/s NON COP

| Year | СОР      | %   | No COP   | %   | Total    |
|------|----------|-----|----------|-----|----------|
| 2000 | 65,843   | 71% | 27,137   | 29% | 92,980   |
| 2005 | 78,158   | 63% | 45,388   | 37% | 123,546  |
| 2011 | 84,618   | 50% | 85,992   | 50% | 170,610  |
| 2012 | 91,487   | 48% | 101,026  | 52% | 192,513  |
| 2013 | 1,03,636 | 48% | 1,13,483 | 52% | 2,17,119 |
| 2014 | 1,12,324 | 49% | 1,17,355 | 51% | 2,29,679 |
| 2015 | 1,11,540 | 48% | 1,24,434 | 52% | 2,39,974 |
| 2016 | 1,20,649 | 48% | 1,32,720 | 52% | 253,369  |
| 2017 | 126,892  | 47% | 142,458  | 53% | 269,350  |

**ICAI-** Indicaive

2019



291698

#### THE OPPORTUNITY

# GROWING TO COO/ CEO/ MD

O V E R

ONLAINT WORL LOOF O ::





CFO/ CXO
SALARY/ ESOPS ??
VP/ GM
SALARY



# IDEA



#### **IDEA**

#### OPPORUNITY EXISTS

- 1. OVER VALUATION FOR CEOS
- 2. LOWER VALUATION FOR CFO/CXO
- 3. WHAT IS THE DIFFERENCE

# Arbitrage is the strategy of taking advantage of at least two equivalent assets with differing prices

#### 4. ARBITRAGE# OPPORTUNITY



#### **IDEA – CHANGE YOUR MINDSET**







#### **IDEA – CHANGE YOUR MINDSET**

NOW

<u>N</u>ot <u>O</u>n <u>W</u>ealth

1 x SALARY

1 x VISIBILITY

1 x WEALTH

**BASELINE** 



WOW

Win On Wealth

10 x SALARY

50 x

VISIBILITY

100 x

WEARTHNITY



#### **IDEA – CHANGE YOUR MINDSET**

# Are You Ready?

1. YES

2. NO

TYPE YOUR RESPONSE IN THE CHAT WINDOW

#### **YOU CAN BE A CEO