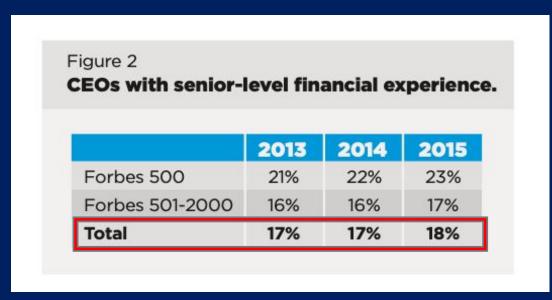

# EVIDENCE By Research

#### 1/3 of Top Global Forbes 2000 CEOs have Finance Background

41% 29%