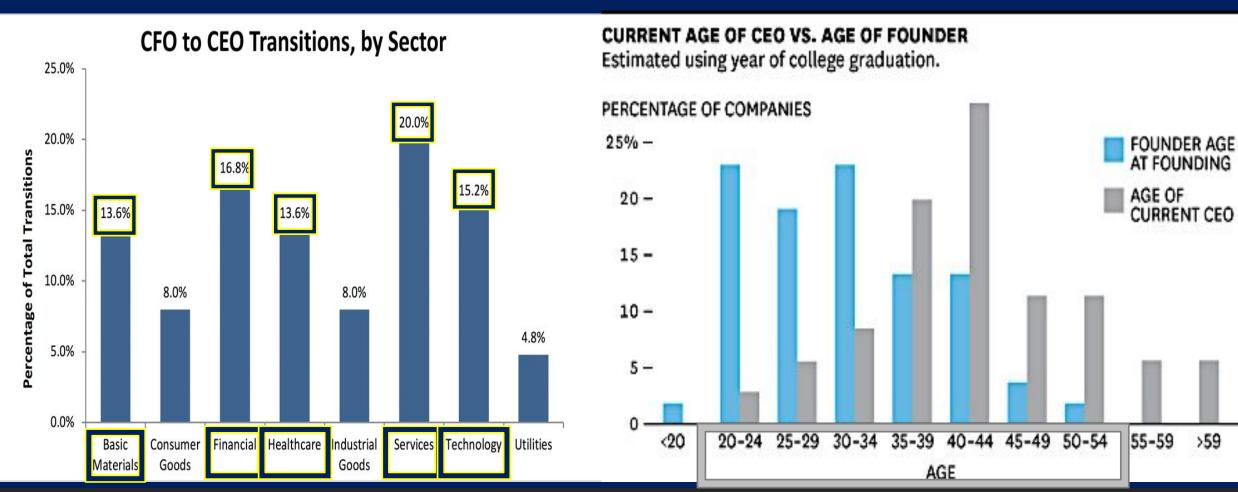

#### 80% FROM 5 SECTORS

#### 80% IN AGE 30-55 YRS

https://www.equilar.com/blogs

Source: HBR.ORG