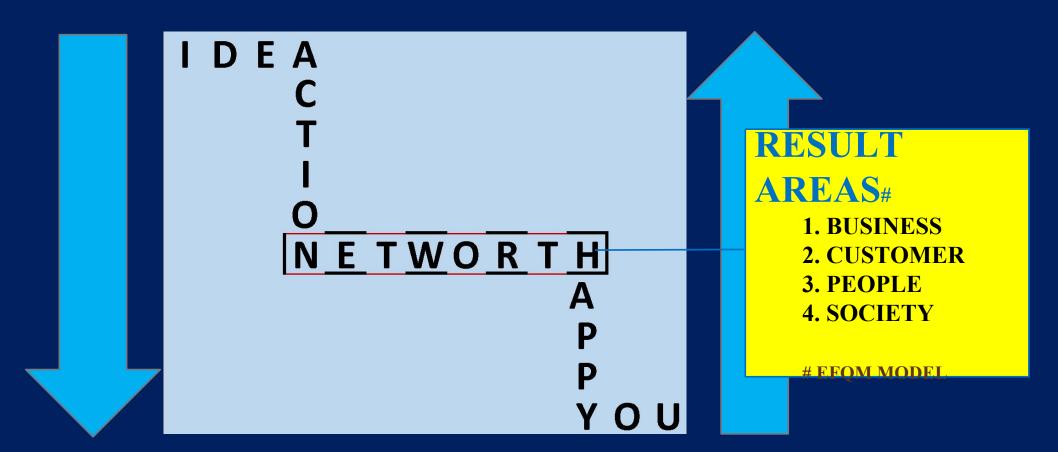

#### IDEACTIONETWORTHAPPYOU

- 1. ACCOUNTANT WOULD SAY 22 LETTERS IT WOULD COST TOO MUCH TO GET IT NO BUDGET
- 2. ENGINEER WOULD SAY 3.332 cm X 28.021 cm IN A STRAIGHT LINE NO ELEVATION FORGET IT
- 3. DOCTOR WOULD SAY UNKNOWN VIRUS TAKE 3 DOLO
  - COME BACK IN 3 DAYS
- 4. CEO WOULD SAY INTERESTING, I SEE, IS THERE AN OPPORTUNITY HERE?

#### IDEACTIONETWORTHAPPYOU