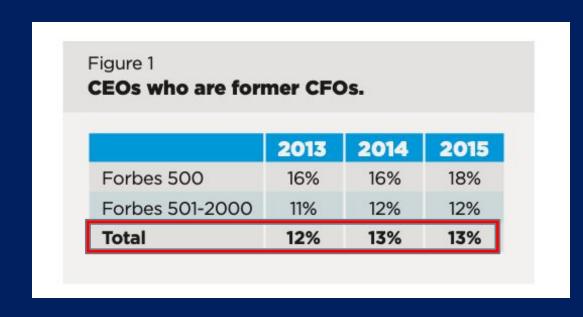

# EVIDENCE By Research

#### 1/3 of Top Global Forbes 2000 CEOs have Finance Background

41% 29%