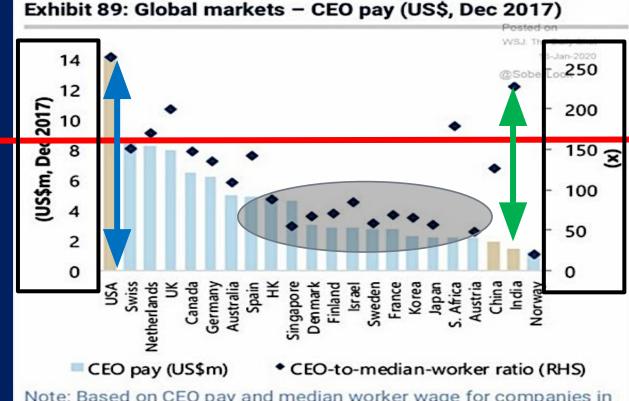

#### **GLOBAL CEO SALARY TO MEDIAN**

## OVER-VALUED

USA – AVG CEO \$ 14 M

India – AVG CEO RS. 14 crs (\$ 2 M)

Note: Based on CEO pay and median worker wage for companies in major index, weighted by market cap. The pay includes salary, bonuses, equity awards etc. Source: Jefferies, Bloomberg

#### **Key Insights**

- Every country has a multiplier ratio
   lowest being Norway 20x
- 2. USA/ UK / India, SA Netherland take the cake
- 3. Most countries are around 50x
- 4. USA CEOs 250x Median Salary
- 5. Indian CEOs 225x Median Salary