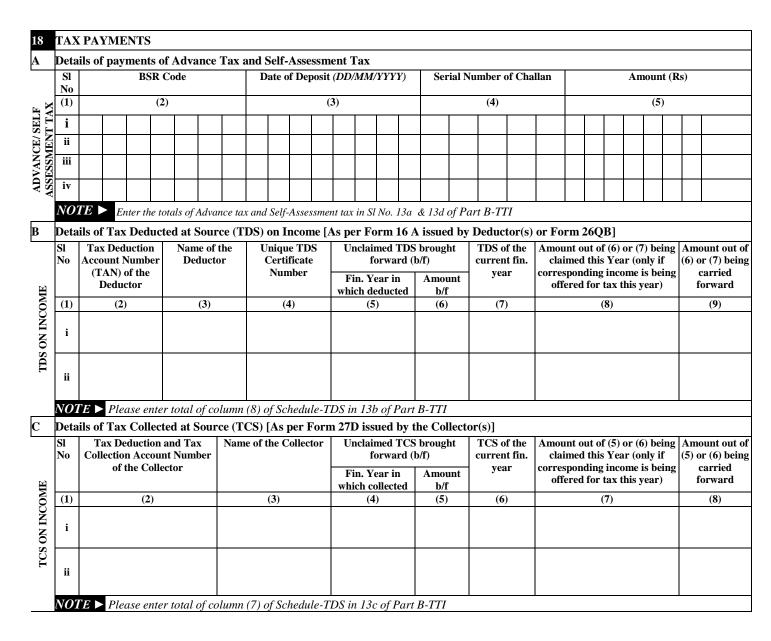

| Ider                                                                                                                       | entification No. of TRP |       |                                 |                                                     |       |        |         |       | N     | ame of               | f TRI   | P     |        |         |        |          |                         |            |                   |       | Cou   | nter S             | Signa | ture | of T | RP   |        |  |  |  |
|----------------------------------------------------------------------------------------------------------------------------|-------------------------|-------|---------------------------------|-----------------------------------------------------|-------|--------|---------|-------|-------|----------------------|---------|-------|--------|---------|--------|----------|-------------------------|------------|-------------------|-------|-------|--------------------|-------|------|------|------|--------|--|--|--|
|                                                                                                                            |                         |       |                                 |                                                     |       |        |         |       |       |                      |         |       |        |         |        |          |                         |            |                   |       |       |                    |       |      |      |      |        |  |  |  |
| If T                                                                                                                       | RP is                   | enti  | tled f                          | or a                                                | ny re | eimb   | ursen   | nent  | fror  | n the (              | Bover   | nme   | nt, aı | nour    | nt the | reof     |                         |            |                   |       | 18    |                    |       |      |      |      |        |  |  |  |
| 19                                                                                                                         | TAX                     | PA    | YME                             | NTS                                                 | 5     |        |         |       |       |                      |         |       |        |         |        |          |                         |            |                   |       |       |                    |       |      |      |      |        |  |  |  |
| A                                                                                                                          | Detai                   | ils o | f pay                           | men                                                 | ts of | Adv    | ance '  | Гах   | and   | Self-A               | ssessi  | ment  | Tax    |         |        |          |                         |            |                   |       |       |                    |       |      |      |      |        |  |  |  |
|                                                                                                                            | Sl No                   |       |                                 |                                                     | BS    | SR C   | ode     |       |       |                      | Date    | of De | posit  | (DD/.   | MM/Y   | YYYY)    |                         | Seri       | al Nu             | mber  | of Cl | nallan             |       |      | Aı   | noun | t (Rs) |  |  |  |
| H X                                                                                                                        | (1)                     |       |                                 |                                                     |       | (2)    |         |       |       |                      |         |       | (.     | 3)      |        |          | (4)                     |            |                   |       |       |                    |       | (5)  |      |      |        |  |  |  |
| ADVANCE/ SELF<br>SSESSMENT TA?                                                                                             | i                       |       |                                 |                                                     |       |        |         |       |       |                      |         |       |        |         |        |          |                         |            |                   |       |       |                    |       |      |      |      |        |  |  |  |
| EN CE/                                                                                                                     | ii                      |       |                                 |                                                     |       |        |         |       |       |                      |         |       |        |         |        |          |                         |            |                   |       |       |                    |       |      |      |      |        |  |  |  |
| <b>ADVANCE</b><br>SSESSMEN                                                                                                 | iii                     |       |                                 |                                                     |       |        |         |       |       |                      |         |       |        |         |        |          |                         |            |                   |       |       |                    |       |      |      |      |        |  |  |  |
| ADA                                                                                                                        | iv                      |       |                                 |                                                     |       |        |         |       |       |                      |         |       |        |         |        |          |                         |            |                   |       |       |                    |       |      |      |      |        |  |  |  |
| A.                                                                                                                         | NOT                     | E     |                                 | 1                                                   | Enter | the to | otals o | f Adv | vance | tax and              | l Self- | Asses | smen   | t tax i | n Sl N | No. 11a  | a & 1                   | lld of     | <sup>r</sup> Part | t B-T | TI    |                    |       |      |      |      |        |  |  |  |
| В                                                                                                                          | Detai                   | ils o | f Tax                           | c De                                                | ducte | ed at  | Sour    | ce fi | rom   | Salary               | [As p   | oer F | orm    | 16 is   | sued   | by Er    | nplo                    | yer(s      | )]                |       |       |                    |       |      |      |      |        |  |  |  |
| ×                                                                                                                          | Sl No                   |       |                                 | f Tax Deducted at Source from Tax Deduction Account |       |        |         |       |       | Name of the Employer |         |       |        |         |        |          | Income chargeable under |            |                   |       |       | Total tax deducted |       |      |      |      |        |  |  |  |
| AR                                                                                                                         |                         |       | Number (TAN) of the<br>Employer |                                                     |       |        |         |       |       |                      |         |       |        |         |        | Salaries |                         |            |                   |       |       |                    |       |      |      |      |        |  |  |  |
| SAL                                                                                                                        | (1)                     |       |                                 |                                                     |       |        |         |       |       | (3)                  |         |       |        |         |        |          | (4                      | <b>1</b> ) |                   |       |       |                    |       | (5)  | )    |      |        |  |  |  |
| NO                                                                                                                         | i                       |       |                                 |                                                     |       |        |         |       |       |                      |         |       |        |         |        |          |                         |            |                   |       |       |                    |       |      |      |      |        |  |  |  |
| Number (TAN) of the<br>Employer         Salaries           (1)         (2)         (3)         (4)         (4)           i |                         |       |                                 |                                                     |       |        |         |       |       |                      |         |       |        |         |        |          |                         |            |                   |       |       |                    |       |      |      |      |        |  |  |  |